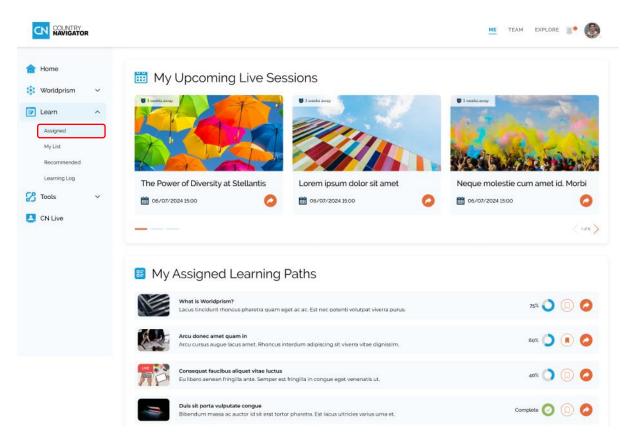

Assigned

The 'Assigned' button on the side navigation panel leads you to a dedicated page for your assigned learning content and live events. This allows you to access the learning content your organization has prioritised for you!

**Important Note:** If you do not have any assigned learning paths or live events, the 'Assigned' section in the side navigation panel will not show.

On the 'Assigned' page, you will see upcoming live sessions assigned to you by your organization. Click on any of these live sessions for more information.

You will also see assigned Learning Paths on this page. If you find any content particularly useful or wish to revisit it later, simply click the 'bookmark' icon to add it to your 'Favourites.'

• My Favourites