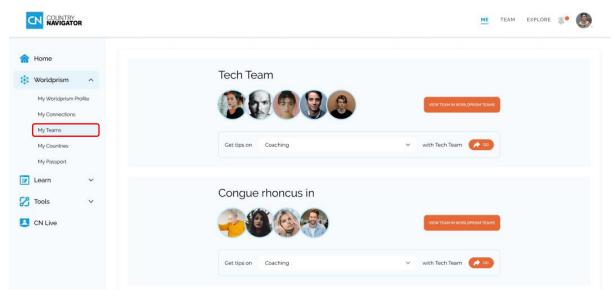

• My Teams:

The 'My Teams' page is a new addition to the platform, allowing you to conveniently view all your teams in one unified location.

Click the 'View Team in Worldprism Teams' button to access your Team's page, where you can explore further insights.

Use the Quick Tips bar, found under each team, to access tips on CQ-related skills, tailored to your Team's unique Worldprism profile.

• My Countries:

Clicking 'My Countries' on the side navigation panel opens a new page, added to allow you to see all your favourite countries in one place. Countries visible on this page are those that have been added to your 'My Countries' list, either via this page or on the Explore page.