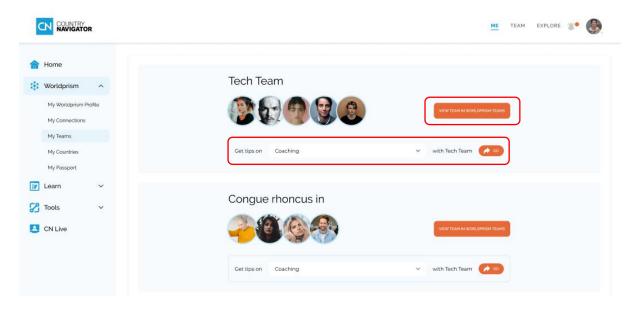

• My Teams:

The 'My Teams' page is a new addition to the platform, allowing you to conveniently view all your teams in one unified location.

Click the 'View Team in Worldprism Teams' button to access your Team's page, where you can explore further insights.

Use the Quick Tips bar, found under each team, to access tips on CQ-related skills, tailored to your Team's unique Worldprism profile.

• My Countries:

Clicking 'My Countries' on the side navigation panel opens a new page, added to allow you to see all your favourite countries in one place. Countries visible on this page are those that have been added to your 'My Countries' list, either via this page or on the Explore page.