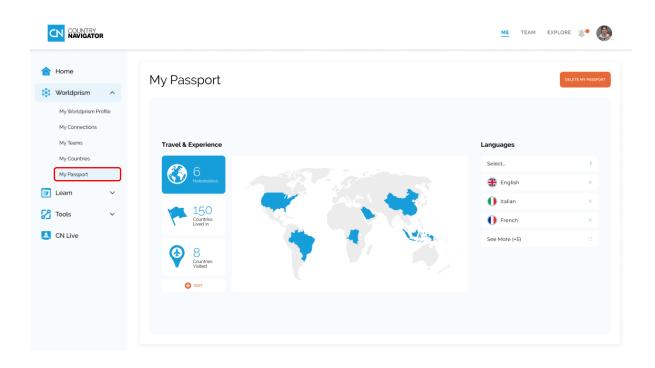

• My Passport:

The 'My Passport' button in the side navigation panel now replaces the previous 'Profile' page.

You can now directly access your Passport from your homepage, where it's easy to add and update details about your cultural background, travel experiences, and spoken languages, allowing your passport to reflect your growing cultural experiences.

Your passport is public to other members of your organization. Your colleagues will be able to see your nationality/ies, countries lived in & visited and languages spoken.

Note: If you previously had your profile set to "shared", your passport will already be created and visible on this page. Your passport is also visible to all members of your organization. If you had not previously shared your profile, you can now press "Create Passport" and follow the steps. Any previous data added via the old "Profile" page will be remembered so all you need to do is confirm and save.