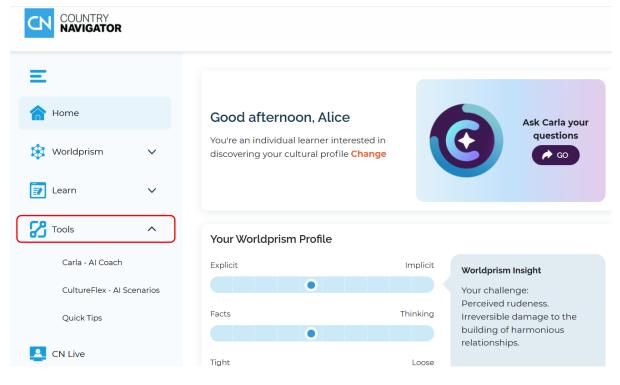

# 4. Tools

Clicking 'Tools' on the side navigation panel unveils a dropdown menu featuring Country Navigator's cultural intelligence tools: Carla, our Culture Coach; CultureFlex; and Quick Tips.

Got a spontaneous question for Carla while navigating the platform?

Want to test your ability to flex your cultural intelligence with real-life scenarios?

Or need a quick tip on fostering psychological safety with a connection?

These resources are now instantly accessible from anywhere on the platform via the side navigation panel, boosting your ability to leverage them exactly when needed!