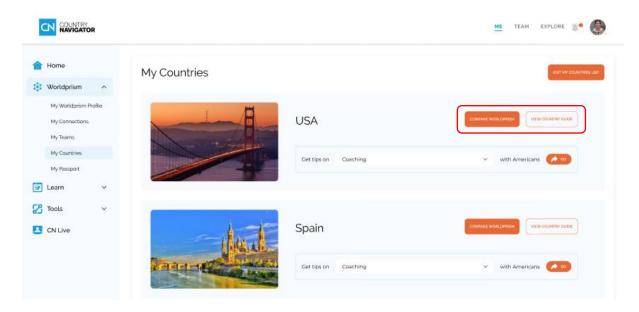

Use the Quick Tips bar, found under each team, to access tips on CQ-related skills, tailored to your Team's unique Worldprism profile.

• My Countries:

Clicking 'My Countries' on the side navigation panel opens a new page, added to allow you to see all your favourite countries in one place. Countries visible on this page are those that have been added to your 'My Countries' list, either via this page or on the Explore page.

|                                                     |                                | ME TEAM EXPLORE 🔊 🛞             |
|-----------------------------------------------------|--------------------------------|---------------------------------|
| Ame Home                                            | My Countries                   | EDIT MY COUNTRIES LIST          |
| 😫 Worldprism 🗠                                      | On the Debughter OA gord Ecker |                                 |
| My Warldprism Profile<br>My Connections<br>My Teams | USA                            | COMMUNE WORLDATENSM             |
| My Countries<br>My Passport                         | Cet tips                       | on Coasching v with Americans 🔎 |
| 😰 Leam 🗸 🗸                                          |                                |                                 |
| 🎖 Tools 🗸 🗸                                         |                                |                                 |
| CN Live                                             | Spain                          | COMMUNIC WORKCOMMENT            |
|                                                     | Cet tips                       | on Coaching v with Americans 🔎  |

Comparing your Worldprism profile to your selected countries is now easier than ever, using the 'Compare Worldprism' button on the 'My Countries' page.

Use the 'View Country Guide' button to navigate to a country's home page, where you can find detailed insights on business culture, working styles, and practical advice specific to that country.

Finally, take advantage of the Quick Tips bar below each country to access tips on various Cultural Intelligence skills, tailored to both your and your chosen country's Worldprism profile.

|                                                     |                               | ME TEAM EXPLORE N.º 🛞                |
|-----------------------------------------------------|-------------------------------|--------------------------------------|
| 🟫 Home                                              | My Countries                  | EDIT MY COUNTREE LET                 |
| 😫 Worldprism 🗠                                      | 0.0 · • 0.00 (20.00 / 20.00 / |                                      |
| My Warldprism Profile<br>My Connections<br>My Teems | USA                           |                                      |
| My Countries<br>My Passport                         | Cet tips on Coaching          | ✓ with Americans (≠∞)                |
| 😰 Leam 🗸 🗸                                          |                               |                                      |
| 🎦 Tools 🗸 🗸                                         |                               |                                      |
| L CN Live                                           | Spain                         | COMMAR WORLDWISH WERE OUT OUT OUT OF |
|                                                     | Cet tips on Coaching          | V with Americans                     |
|                                                     |                               |                                      |